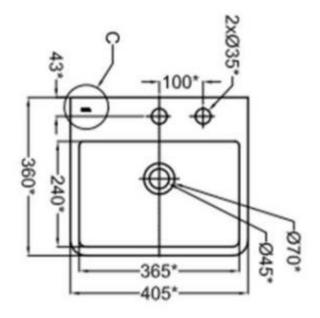

el

In additional, Rigel will not be liable for any incidental or consequential damages, including loss of profits or savings that arise out of the use or misuse of the products.

#### The terms of this warranty are only valid after:

- 1. Full payment has been made
- The official warranty card has been completely and correctly filled out in ink and returned to Rigel within 14 days of purchase. Loss or misplacement of the card and/or amendments done without authorisation will render the warranty null and void.

This warranty is in addition to your statutory and other legal rights.

#### **INSTALLATION INSTRUCTIONS**

(Items shown are illustrations only, and therefore may not reflect actual model supplied)

#### WALL HUNG BASIN

#### PLEASE READ THE INSTRUCTIONS CAREFULLY BEFORE DOING