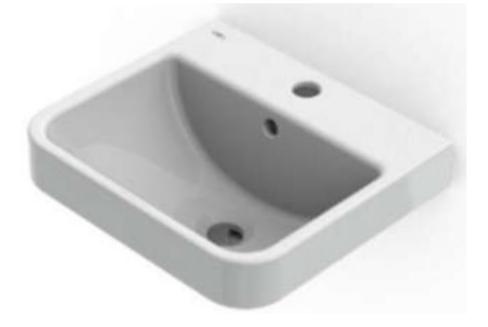

# **INSTRUCTION MANUAL**

## LH40991

WALL HUNG BASIN



RELEASED: B DATE: 09/10/13

## CONTENT

| Safety Precautions1              |
|----------------------------------|
| Important Safety Information2    |
| Packing List3                    |
| Product Dimensions               |
| Recommended Installation Detail5 |
| Installation Instructions 6      |
| Warranty7                        |
| Customer Services 8              |

#### **CUSTOMER SERVICES**

#### SAFETY PRECAUTIONS

#### AFTER SALES SERVICE

Our Customer Support Team is comprehensively trained to provide help and advice, spare parts or a service visit.

### SPARE PARTS

We maintain an extensive stock of spares and aim to have functional parts available for ten years from the date of final manufacture of the product. Spares can be purchased from approved stockists or merchants (loc